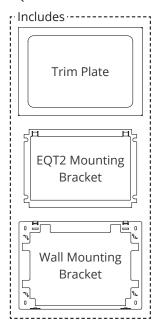

## MOUNTING KITS FOR OPTIPOINT DISPLAYS AND INTERFACES

The OptiPoint IAQ displays and OptiPoint Equipment Touch interfaces can be optionally wall-mounted using the EQT2 Wall Mounting Kits. There are four parts that are packaged into two part numbers for each size to accommodate mounting to drywall already in place in a retrofit application or in a new-construction application where an electrical box is desirable or required.

## **Parts Available**

EQT2-7-MOUNT EQT2-10-MOUNT

1150 Roberts Boulevard, Kennesaw, Georgia 30144
770-429-3000 • Fax 770-429-3001 | automatedlogic.com | A Carrier Company

· 🖯 🖯 🖯 -