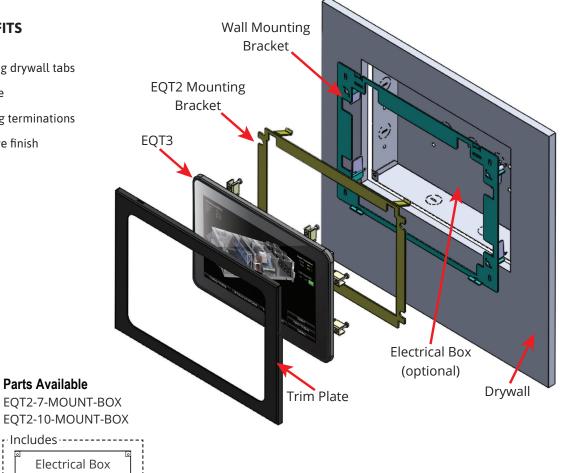

## MOUNTING KITS FOR OPTIPOINT DISPLAYS AND INTERFACES

The OptiPoint IAQ displays and OptiPoint Equipment Touch interfaces can be optionally wall-mounted using the EQT2 Wall Mounting Kits. There are four parts that are packaged into two part numbers for each size to accommodate mounting to drywall already in place in a retrofit application or in a new-construction application where an electrical box is desirable or required.

## **KEY FEATURES AND BENEFITS**

- Secures easily to drywall using drywall tabs
- Includes wall cutout template
- Provides easy access to wiring terminations
- Delivers a clean and attractive finish

## **Parts Available**

EQT2-7-MOUNT EQT2-10-MOUNT

1150 Roberts Boulevard, Kennesaw, Georgia 30144
770-429-3000 • Fax 770-429-3001 | automatedlogic.com | A Carrier Company

· 🖯 🖯 🖯 -