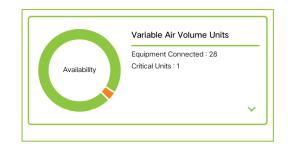

#### **Quarterly Report with Connected Equipment Performance Insights**

Connected Equipment Performance Insights

4. Connected Variable Air Volume Units Equipment Executive Summary

28 Variable air volumes are connected and available for analysis.1 Variable air volume unit is under critical condition due to communication failure.