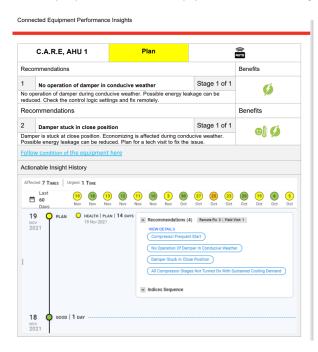

#### **Quarterly Report with Connected Equipment Performance Insights**

Connected Equipment Performance Insights

4. Connected Variable Air Volume Units Equipment Executive Summary

28 Variable air volumes are connected and available for analysis.1 Variable air volume unit is under critical condition due to communication failure.

a. Variable Air Volume Units Recommendations & Actionable Insights History.

| C.A.R.E, VAV20 Rm 202 |               | Urgent                                                                  | <b>€x</b> ∎9 |  |
|-----------------------|---------------|-------------------------------------------------------------------------|--------------|--|
| Recommendations       |               |                                                                         | Benefits     |  |
| 1                     | Communication |                                                                         | Stage 1 of 1 |  |
| issue.                |               | ent Tech visit required to check c<br>les, grounding issues or replacer |              |  |