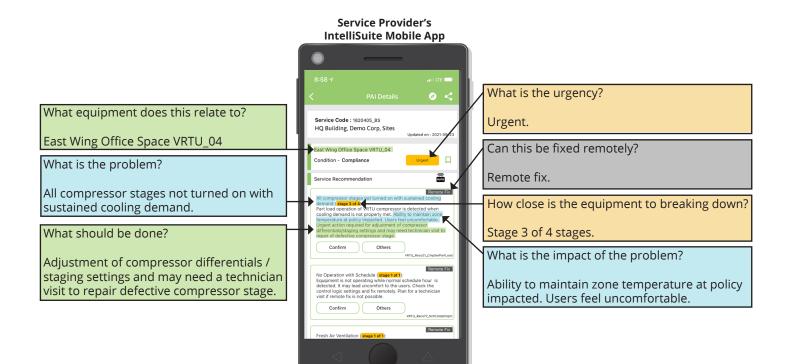

# Intuitive Mobile Interface

Predictive actionable insights (PAIs) are delivered on an intuitive mobile app, available on both Android and iOS, enabling easier access to insights and corrective action recommendations. Service providers can track issues and apply fixes directly on their mobile device.