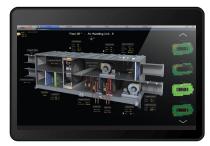

# Intuitive Mobile Interface

Predictive actionable insights (PAIs) are delivered on an intuitive mobile app, available on both Android and iOS, enabling easier access to insights and corrective action recommendations. Service providers can track issues and apply fixes directly on their mobile device.