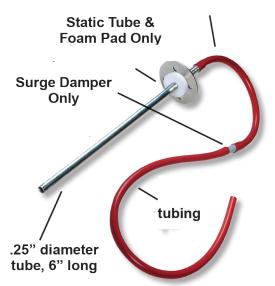

This unit includes a tube and rubber hose with built in surge damper to smooth out variations in airflow for a more stable reading.

**Part Number** 

Description

NSB-ZPS-ACC07-A

Duct Static Pressure Probe Assembly, 6" long

**Hoses & Damper Only** 

**Static Pressure Probe Assembly** 

© Automated Logic 2017