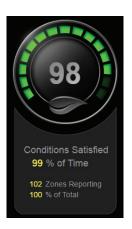

#### WebCTRL® System

- WebCTRL® is a powerful web-based IBMS that provides access to features such as hierarchical scheduling, thermographic color floor plans, trending, alarm management, and reporting
- The Environmental Index<sup>™</sup> is an analysis tool for assessing how well systems are controlling, identifying problem areas, and delivering the justification for remedial action
- EnergyReports<sup>™</sup> is a flexible, easy-to-use reporting tool that enables facility managers to produce a wide variety of reports showing a building's energy consumption
- Eco-Screen® is a sustainability kiosk that enables building owners to showcase their properties' energy conservation and sustainability measures
- EIKON® is a graphical programming tool with universally understood symbols to construct both standard and custom control programs.