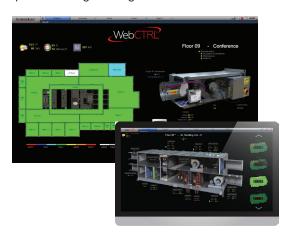

The WebCTRL® building automation system gives you the ability to understand your building's operations and analyze the results. WebCTRL integrates environmental, energy, security and safety systems into one IBMS. Our web-based technology allows building managers to control and access information about their HVAC, lighting, central plant and critical processes on-premise or remotely at any time of day, providing occupant comfort and energy savings.

#### WebCTRL® System

- WebCTRL® is a powerful web-based IBMS that provides access to features such as hierarchical scheduling, thermographic color floor plans, trending, alarm management, and reporting
- The Environmental Index<sup>™</sup> is an analysis tool for assessing how well systems are controlling, identifying problem areas, and delivering the justification for remedial action
- EnergyReports<sup>™</sup> is a flexible, easy-to-use reporting tool that enables facility managers to produce a wide variety of reports showing a building's energy consumption
- Eco-Screen® is a sustainability kiosk that enables building owners to showcase their properties' energy conservation and sustainability measures
- EIKON® is a graphical programming tool with universally understood symbols to construct both standard and custom control programs.