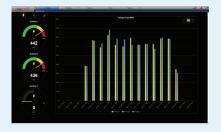

#### WebCTRL® System

- WebCTRL® is a powerful web-based IBMS that provides access to features such as hierarchical scheduling, thermographic color floor plans, trending, alarm management, and reporting
- The Environmental Index<sup>™</sup> is an analysis tool for assessing how well systems are controlling, identifying problem areas, and delivering the justification for remedial action
- EnergyReports<sup>™</sup> is a flexible, easy-to-use reporting tool that enables facility managers to produce a wide variety of reports showing a building's energy consumption
- Eco-Screen® is a sustainability kiosk that enables building owners to showcase their properties' energy conservation and sustainability measures
- EIKON® is a graphical programming tool with universally understood symbols to construct both standard and custom control programs.